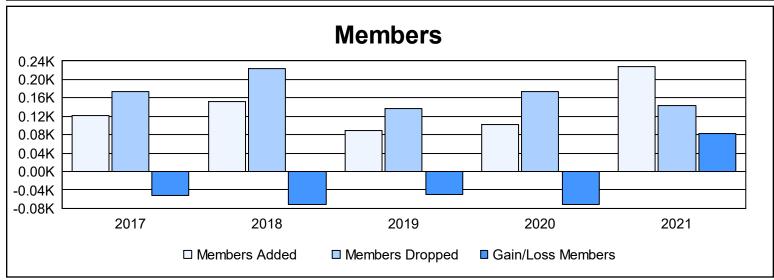

District 27 C2 As of June 2021 Cumulative

| Year      | New<br>Clubs | Dropped<br>Clubs | Gain/<br>Loss<br>Clubs | New<br>Members | Charter<br>Members | Reinstate<br>Members | Transfer<br>Members | Total<br>Member<br>Added | Total<br>Members<br>Dropped | Gain/<br>Loss<br>Members |
|-----------|--------------|------------------|------------------------|----------------|--------------------|----------------------|---------------------|--------------------------|-----------------------------|--------------------------|
| 2016-2017 | 0            | 0                | 0                      | 103            | 1                  | 14                   | 3                   | 121                      | 173                         | -52                      |
| 2017-2018 | 0            | 0                | 0                      | 132            | 1                  | 14                   | 6                   | 153                      | 224                         | -71                      |
| 2018-2019 | 0            | 4                | -4                     | 76             | 2                  | 5                    | 5                   | 88                       | 137                         | -49                      |
| 2019-2020 | 0            | 1                | -1                     | 89             | 0                  | 9                    | 5                   | 103                      | 174                         | -71                      |
| 2020-2021 | 2            | 0                | 2                      | 153            | 65                 | 6                    | 3                   | 227                      | 144                         | 83                       |
| Average   | 0            | 1                | -1                     | 111            | 14                 | 10                   | 4                   | 138                      | 170                         | -32                      |