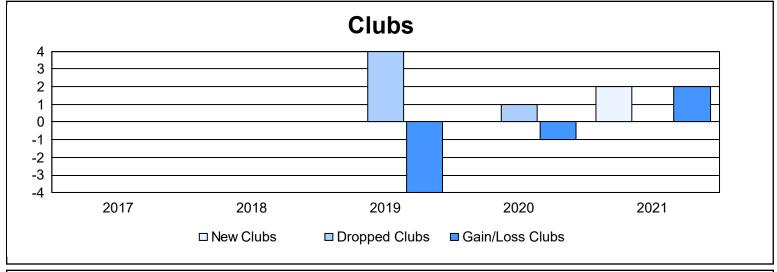

District 27 C2 As of June 2021 Cumulative

| Year      | New<br>Clubs | Dropped<br>Clubs | Gain/<br>Loss<br>Clubs | New<br>Members | Charter<br>Members | Reinstate<br>Members | Transfer<br>Members | Total<br>Member<br>Added | Total<br>Members<br>Dropped | Gain/<br>Loss<br>Members |
|-----------|--------------|------------------|------------------------|----------------|--------------------|----------------------|---------------------|--------------------------|-----------------------------|--------------------------|
| 2016-2017 | 0            | 0                | 0                      | 103            | 1                  | 14                   | 3                   | 121                      | 173                         | -52                      |
| 2017-2018 | 0            | 0                | 0                      | 132            | 1                  | 14                   | 6                   | 153                      | 224                         | -71                      |
| 2018-2019 | 0            | 4                | -4                     | 76             | 2                  | 5                    | 5                   | 88                       | 137                         | -49                      |
| 2019-2020 | 0            | 1                | -1                     | 89             | 0                  | 9                    | 5                   | 103                      | 174                         | -71                      |
| 2020-2021 | 2            | 0                | 2                      | 153            | 65                 | 6                    | 3                   | 227                      | 144                         | 83                       |
| Average   | 0            | 1                | -1                     | 111            | 14                 | 10                   | 4                   | 138                      | 170                         | -32                      |